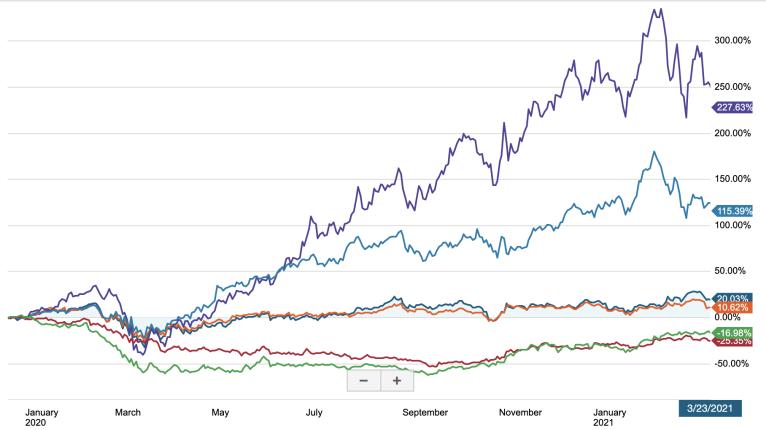

### Share price performance since Covid crisis

#### How Visa and Mastercard become Future-Ready