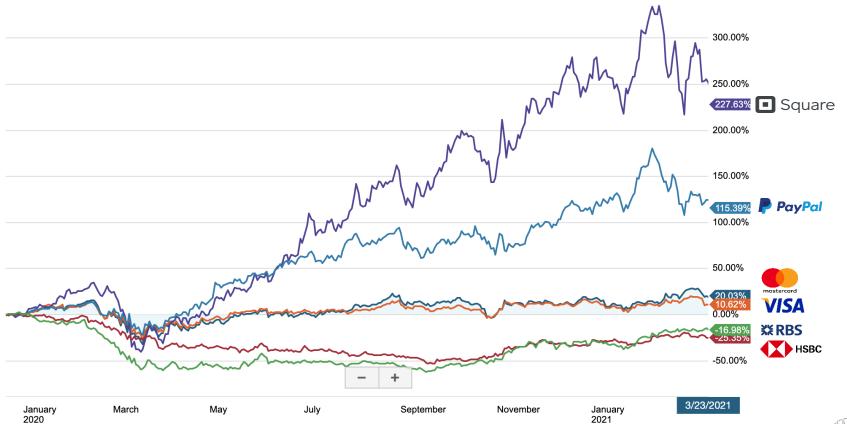

#### Share price performance since Covid crisis

#### How Visa and Mastercard become Future-Ready