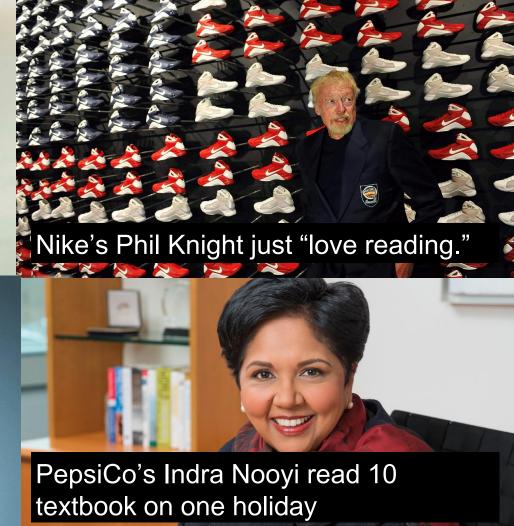

# Most Important Behaviour of All: being curious

How Elon learned about rockets? "I read books."