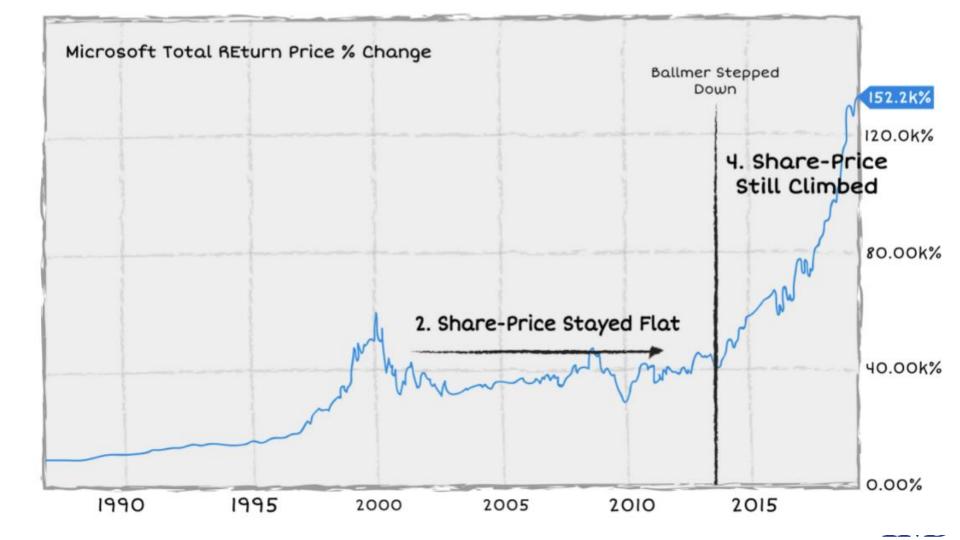

# Microsoft Net Income by Year (by fiscal year)

When can you block your own agenda this month so that you'll have time to "learn from outside?"