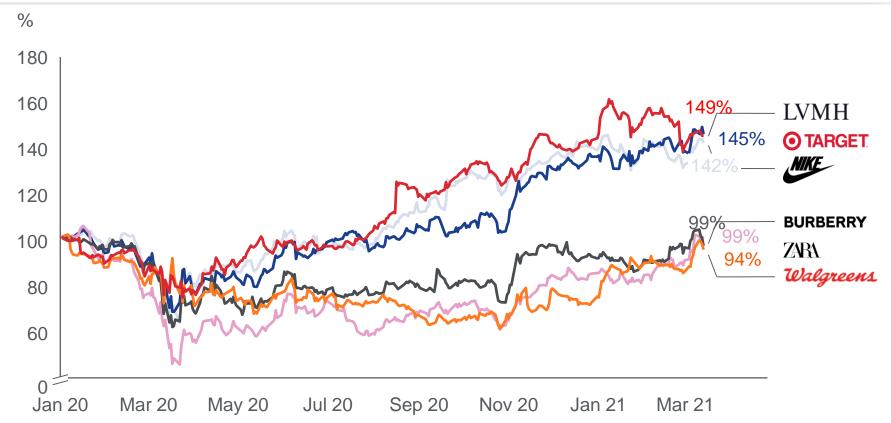

### Share price performance since Covid crisis

#### Share price performance since Covid crisis