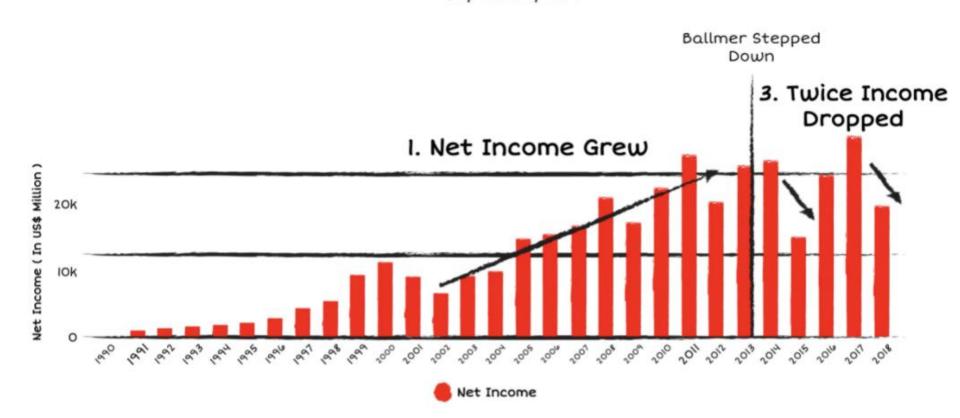

# Microsoft Net Income by Year (by fiscal year)

When can you block your own agenda this month so that you'll have time to "learn from outside?"